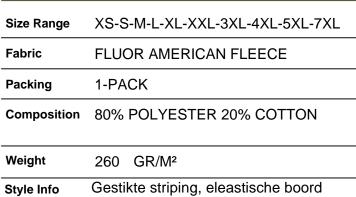

#### **Measurement** Tol XS S M XL XXL 3XL 4XL 5XL 7XL Total backlength 1.0 68.0 71,0 74,0 77,0 80.0 83.0 86.0 88.0 90.0 94.0 Shoulder to shoulder 48,0 50,0 52,0 54,0 56,0 58,0 60,0 62,0 64,0 68,0 68.0 1/2 Chest width (measured 2 cm 1.0 53.0 56.0 59,0 62.0 65.0 70.0 72.0 74.0 78.0 1.0 59.0 61.0 63.0 65,0 67,0 69,0 71,0 72,0 73,0 75,0 Upperarm sleeve