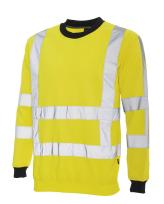

### Style Info Style Picture 1

Wash and Care

Binnenzijde opgeruwd v draagcomfort

| 40 |  |
|----|--|
|----|--|

Product HIGH VISIBILITY

Style SWEATER RWS

Label TRICORP WORKWEAR

Gender UNISEX

#### **Style Remarks**

Fluor orange Fluor yellow