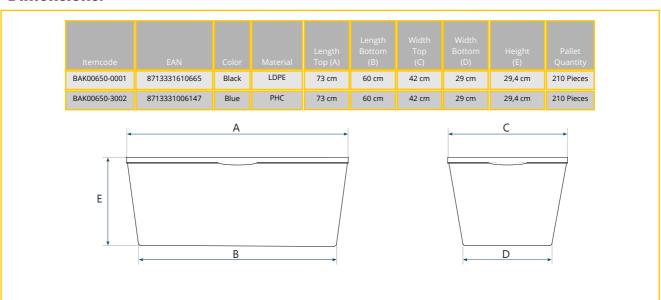

## **GRIPLINE-O 65 Rectangular tub, 4 grips, C-Scale**

## **Basic data:**

| Content:                   | 60 L      |
|----------------------------|-----------|
| Weight:                    | 2005 Gram |
| Dimensions tolerance:      | ± 5 %     |
| Volume / weight tolerance: | ± 5 %     |



## **Dimensions:**



## Pallet configuration (800x1200mm)

| Pallet quantity:   | 210 pcs. |  |
|--------------------|----------|--|
| Layers per pallet: | 1        |  |
| Stacks per layer:  | 3        |  |
| Total per stack:   | 70       |  |
| Pallet height:     | 215 cm   |  |
|                    |          |  |

All information is indicative and has been carefully drawn up. Changes in product specifications and images or type errors are reserved.

No rights can be derived from this information, referring to our terms and conditions.