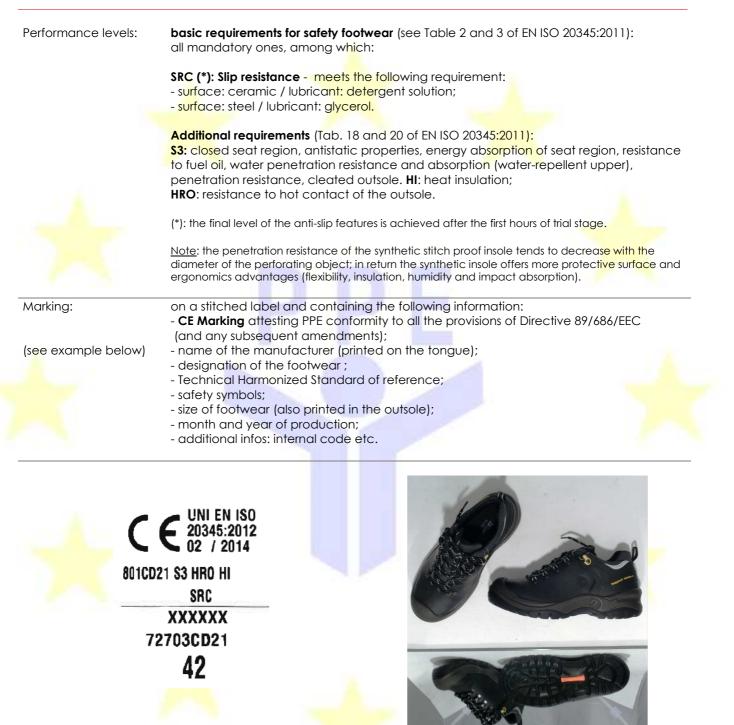

## n. 158142802/OE

2014/07/08

<u>Note</u>: the Technical File contains a more detailed description of the PPE (material, method of assembly, photographs or drawings), performance data, safety functions and level of protection, elements of conformity to the basic and supplementary requirements. The Technical File is integral part of the present Certification, which has to be kept available by the applicant to be forwarded - upon request - to the entitled person (supervising body, Controlling Officer).